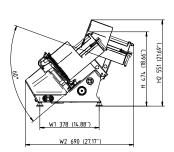

read to be produced intact.
- Simply remove and place in the dishwasher: All removable parts are dishwasher safe.
- High-quality Bizerba components and Ceraclean® surface
- 40° blade tilt for even easier slicing
- High energy efficiency thanks to resistance-dependent power consumption
- Intuitive operation in line with the highest safety standards

- Detachable grinder for better safety and hygiene
- Juices from meat and other sliced products are channeled off
- Hygienic design thanks to one-piece machine casing and base plate
- Slicing thickness can be set, including fine-tuning
- Wiper, end-cut pusher plate and blade cover are completely removable

## **OPTIONS**

- Ceraclean® blade
- Cheese blade
- Blade cover
- End-cut pusher plate
- Product clamp
- supporting bar

### DIMENSIONS













## VALIDOLINE VSC 280

## PERFECTION, SLICE AFTER SLICE

- Ergonomic and precise: The 10° tilt for the blade ensures optimal ergonomics and a better overview.
- Robust and hygienic: The lightweight aluminum carriage is a one-part unit.
- Safe and easy: Thanks to its intelligent quick-release fastener system, the innovative blade cover is extremely simple to attach.
- New freedom: The motor tower leaves room for thick slices, even allowing slices of bread to be produced intact.
- Simply remove and place in the dishwasher: All detachable parts are dishwasher safe.
- High-quality Bizerba components and Ceraclean® surface
- High energy efficiency thanks to resistance-dependent power consumption
- Intuitive operation in line with the highest safety standards

- Detachable grinder for be