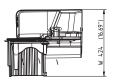

age swings out towards the user, making the slicer ideal for areas where space is limited.
- New freedom: The motor tower leaves room for thick slices, even allowing slices of bread to be produced intact.
- High-quality Bizerba components and Ceraclean® surface
- 10° blade tilt for even easier slicing
- No power consumption in stand-by mode
- Intuitive operation in line with the highest safety standards

- Detachable grinder for better safety and hygiene
- Juices from meat and other sliced products are channeled off
- Hygienic design thanks to one-piece machine casing and base plate
- Slicing thickness can be set, including fine-tuning
- Wiper, end-cut pusher plate and blade cover are completely removable
- Carriage swings out towards the user

## OPTIONS

Product clamp

### DIMENSIONS







## INFORMATION TO SUIT YOUR EVERY NEED

THERE ARE VARIOUS QUICK AND EFFECTIVE ROUTES TO FINDING THE PERFECT SOLUTION FOR YOUR COMPANY. WHETHER YOU WOULD LIKE TO CONTACT US ONLINE OR PREFER TO ARRANGE A FACE-TO-FACE MEETING, BIZERBA IS ALWAYS HAPPY TO HELP.

## IN PERSON

If you would like to set up a personal meeting to discuss your on-site circumstances and possibilities, please contact us directly. Our customer advisors are always on hand to assist you, from the initial idea to detailed planning and from implementation to staff training. You can find details of how to contact us on the back page of this brochure.

### ONLINE

The Bizerba website provides a quick, easy and focused overview of all our product solutions as well as relevant topics relating to weighing, packaging, pricing