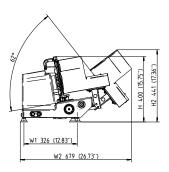

thick slices, even allowing slices of bread to be produced intact.
- Simply remove and place in the dishwasher: All detachable parts are dishwasher safe.
- High-quality Bizerba components and Ceraclean® surface
- High energy efficiency thanks to resistance-dependent power consumption
- Intuitive operation in line with the highest safety standards

- Detachable grinder for better safety and hygiene
- Juices from meat and other sliced products are channeled off
- Hygienic design thanks to one-piece machine casing and base plate
- Slicing thickness can be set, including fine-tuning
- Wiper, end-cut pusher plate and blade cover are completely removable

## **OPTIONS**

- Ceraclean® blades
- Cheese blade
- Blade cover
- End-cut pusher plate
- Product clamp
- supporting bar

### DIMENSIONS











## VALIDOLINE VSC 220

## PERFECTION, SLICE AFTER SLICE

- Ergonomic and precise: The 10° tilt for the blade ensures optimal ergonomics and a better overview.
- Robust and hygienic: The lightweight aluminum carriage is a one-part unit.
- Safe and easy: Thanks to its intelligent quick-release fastener system, the innovative blade cover is extremely simple to attach.
- Space-saving design: the carriage swings out towards the user, making the slicer ideal for areas where space is limited.
- New freedom: The motor tower leaves room for thick slices, even allowing slices of bread to be produced intact.
- High-quality Bizerba components and Ceraclean® surface
- 10° blade tilt for even easier slicing
- No power consumption in stand-by mode
- Intuitive operation in line with the highest safe