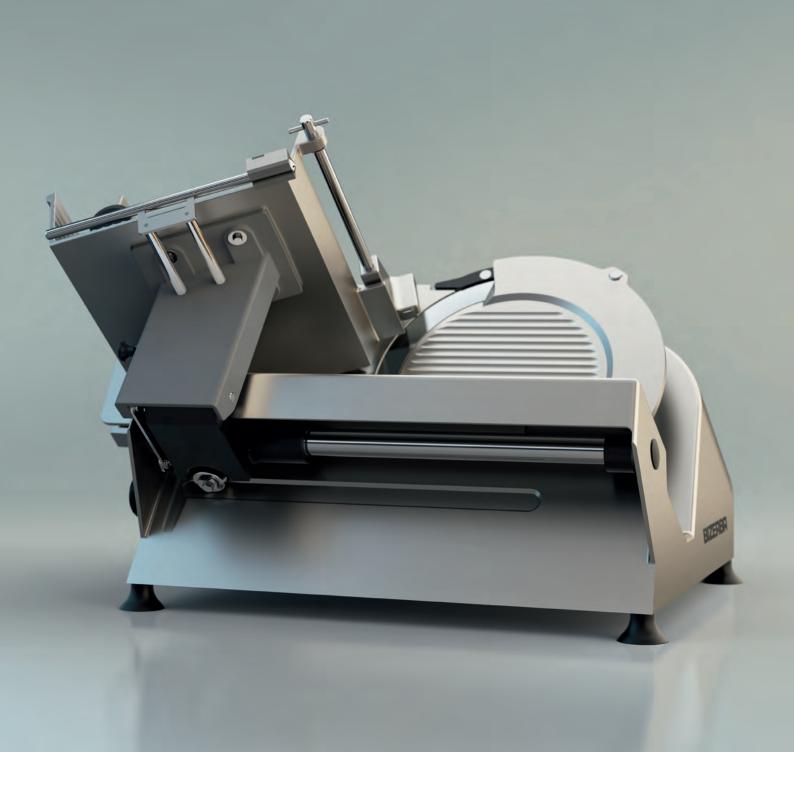

## VALIDOLINE GSC 280

A fine example of top-class engineering: the Validoline series makes a good impression from every angle. Whether in the form of the the GSC 280 gravity slicer or as VSC 280 vertical slicer, Validoline never fails to impress with its inner values and visible assets: perfect ergonomics, easy to clean, energy-efficient and maximum safety thanks to sophisticated technology.

## **VALIDOLINE GSC 280**

In a class of its own: efficient – hygienic – safe. The ideal gravity slicer to meet high demands in kitchens or at counters.

## PERFECTION, SLICE AFTER SLICE

- Ergonomic and simple: The 40° blade tilt and 20° carriage tilt ensure optimal ergonomics.
- Robust and hygienic: The lightweight aluminum carriage is a one-part unit.
- Safe and easy: With its intelligent quick-release fastening system, the innovative blade cover is extremely simple to attach.
- New freedom: The motor tower leaves room for thick slices, even allowing slices of bread to be produced intact.
- Simply remove and place in the dishwasher: All removable parts are dishwasher safe.
- High-quality Bizerba components and Ceraclean® surface
- 40° blade tilt for even easier slicing
- High energy efficiency thanks to resistance-dependent power consumption
- Intuitive operation in line with the highest safety standards