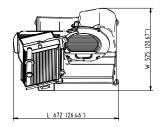

bread to be produced intact.
- Simply remove and place in the dishwasher: All removable parts are dishwasher safe.
- High-quality Bizerba components and Ceraclean® surface
- 40° blade tilt for even easier slicing
- High energy efficiency thanks to resistance-dependent power consumption
- Intuitive operation in line with the highest safety standards

- Detachable grinder for better safety and hygiene
- Juices from meat and other sliced products are channeled off
- Hygienic design thanks to one-piece machine casing and base plate
- Slicing thickness can be set, including fine-tuning
- Wiper, end-cut pusher plate and blade cover are completely removable

## **OPTIONS**

- Ceraclean® blade
- Cheese blade
- Blade cover
- End-cut pusher plate
- Product clamp
- supporting bar

### DIMENSIONS













## VALIDOLINE VSC 280

## PERFECTION, SLICE AFTER SLICE

- Ergonomic and precise: The 10° tilt for the blade ensures optimal ergonomics and a better overview.
- Robust and hygienic: The lightweight aluminum carriage is a one-part unit.
- Safe and easy: Thanks to its intelligent quick-release fastener system, the innovative blade cover is extremely simple to attach.
- New freedom: The motor tower leaves room for thick slices, even allowing slices of bread to be produced intact.
- Simply remove and place in the dishwasher: All detachable parts are dishwasher safe.
- High-quality Bizerba components and Ceraclean® surface
- High energy efficiency thanks to resistance-dependent power consumption
- Intuitive operation in line with the highest safety standards

- Detachable grinder for