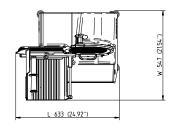

r thick slices, even allowing slices of bread to be produced intact.
- Simply remove and place in the dishwasher: All detachable parts are dishwasher safe.
- High-quality Bizerba components and Ceraclean® surface
- High energy efficiency thanks to resistance-dependent power consumption
- Intuitive operation in line with the highest safety standards

- Detachable grinder for better safety and hygiene
- Juices from meat and other sliced products are channeled off
- Hygienic design thanks to one-piece machine casing and base plate
- Slicing thickness can be set, including fine-tuning
- Wiper, end-cut pusher plate and blade cover are completely removable

## **OPTIONS**

- Ceraclean® blades
- Cheese blade
- Blade cover
- End-cut pusher plate
- Product clamp
- supporting bar

### DIMENSIONS











## VALIDOLINE VSC 220

## PERFECTION, SLICE AFTER SLICE

- Ergonomic and precise: The 10° tilt for the blade ensures optimal ergonomics and a better overview.
- Robust and hygienic: The lightweight aluminum carriage is a one-part unit.
- Safe and easy: Thanks to its intelligent quick-release fastener system, the innovative blade cover is extremely simple to attach.
- Space-saving design: the carriage swings out towards the user, making the slicer ideal for areas where space is limited.
- New freedom: The motor tower leaves room for thick slices, even allowing slices of bread to be produced intact.
- High-quality Bizerba components and Ceraclean® surface
- 10° blade tilt for even easier slicing
- No power consumption in stand-by mode
- Intuitive operation in line with the highest sa