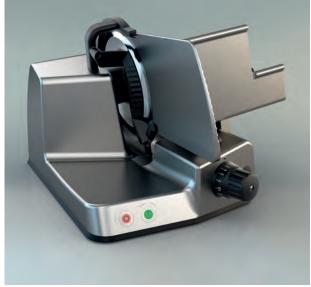

## VALIDOLINE GSC 280

A fine example of top-class engineering: the Validoline series makes a good impression from every angle. Whether in the form of the the GSC 280 gravity slicer or as VSC 280 vertical slicer, Validoline never fails to impress with its inner values and visible assets: perfect ergonomics, easy to clean, energy-efficient and maximum safety thanks to sophisticated technology.

## **VALIDOLINE GSC 280**

In a class of its own: efficient – hygienic – safe. The ideal gravity slicer to meet high demands in kitchens or at counters.