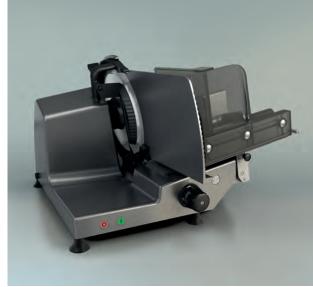

## **VALIDOLINE VSC 280**

All in one: powerful – hygienic – energy-efficient. Ideal as multi-purpose slicer in kitchens or as manual slicer in stores.

## **VALIDOLINE VSC 220**

The little bundle of power: safe – hygienic – strong. Ideal when space is limited in kitchens, cafes or retail stores.