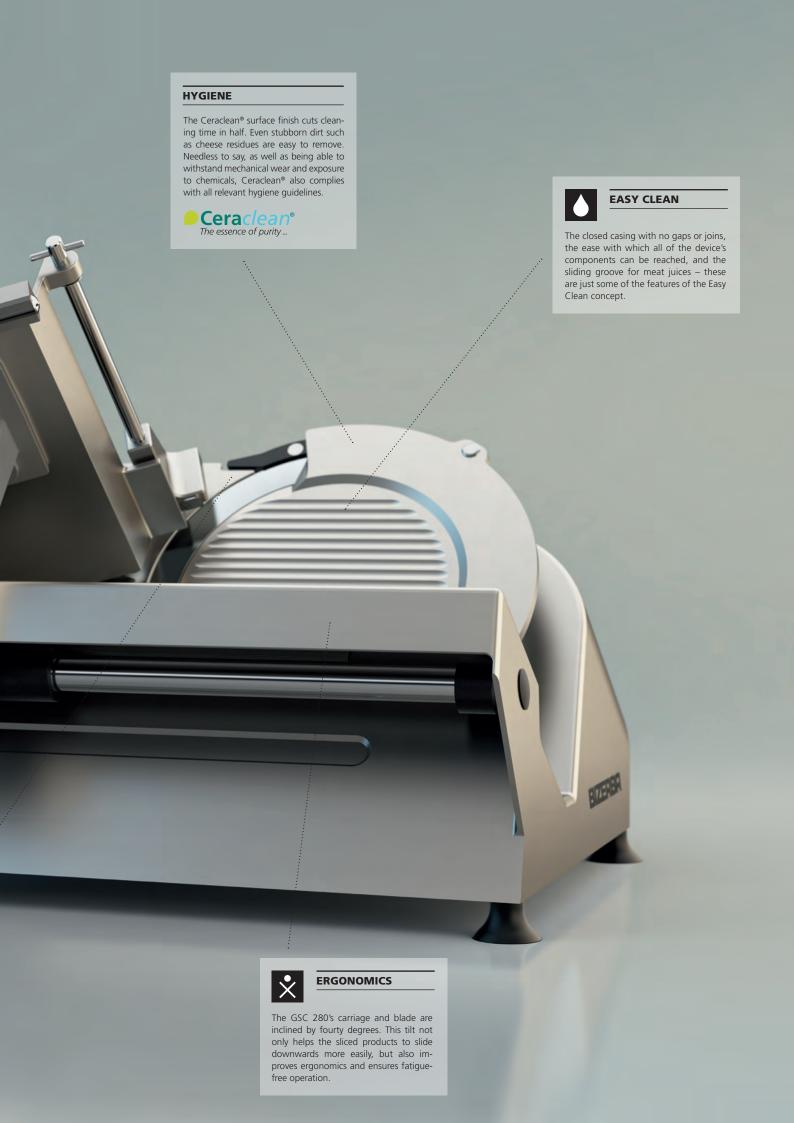

## **CERACLEAN®**

The surface to be proud of: thanks to the successful combination of innovative materials in this ceramic composite, Ceraclean® is exceptionally well equipped to withstand mechanical wear and exposure to chemicals during the cleaning process. And needless to say, it meets all relevant hygiene requirements relating to food processing. That makes the casing, especially compared with conventional surface coatings, quite simply unbeatable.

## **EASY CLEAN**

Maximum cleanliness, minimum cleaning time: all surfaces are optimized for cleaning, extremely stable and corrosion-resistant. The casing is completely closed and has no gaps or joins, thus preventing dirt gathering in hard-to-reach places. The new Validoline complies with the toughest international hygiene guidelines.

## PERFECTION, SLICE AFTER SLICE

- Ergonomic and simple: The 40° blade tilt and 20° carriage tilt ensure optimal ergonomics.
- Robust and hygienic: The lightweight aluminum carriage is a one-part unit.
- Safe and easy: With its intelligent quick-release fastening system, the innovative blade cover is extremely simple to attach.
- New freedom: The motor tower leaves room for thick slices, even allowing slices of bread to be produced intact.
- Simply remove and place in the dishwasher: All removable parts are dishwasher safe.
- High-quality Bizerba components and Ceraclean® surface
- 40° blade tilt for even easier slicing
- High energy efficiency thanks to resistance-dependent power consumption
- Intuitive operation in line with the highest safety standards