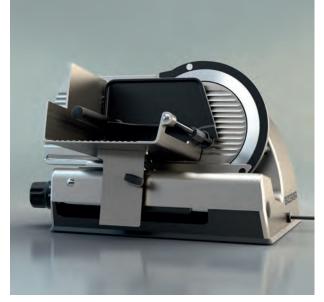

## VALIDOLINE GSC 280

A fine example of top-class engineering: the Validoline series makes a good impression from every angle. Whether in the form of the the GSC 280 gravity slicer or as VSC 280 vertical slicer, Validoline never fails to impress with its inner values and visible assets: perfect ergonomics, easy to clean, energy-efficient and maximum safety thanks to sophisticated technology.

## **VALIDOLINE GSC 280**

In a class of its own: efficient – hygienic – safe. The ideal gravity slicer to meet high demands in kitchens or at counters.