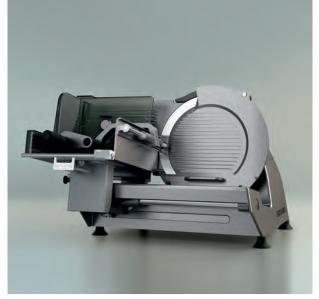

## VALIDOLINE GSC 280

A fine example of top-class engineering: the Validoline series makes a good impression from every angle. Whether in the form of the the GSC 280 gravity slicer or as VSC 280 vertical slicer, Validoline never fails to impress with its inner values and visible assets: perfect ergonomics, easy to clean, energy-efficient and maximum safety thanks to sophisticated technology.

## **VALIDOLINE GSC 280**

In a class of its own: efficient – hygienic – safe. The ideal gravity slicer to meet high demands in kitchens or at counters.