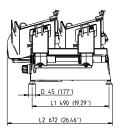

of bread to be produced intact.
- Simply remove and place in the dishwasher: All removable parts are dishwasher safe.
- High-quality Bizerba components and Ceraclean® surface
- 40° blade tilt for even easier slicing
- High energy efficiency thanks to resistance-dependent power consumption
- Intuitive operation in line with the highest safety standards

- Detachable grinder for better safety and hygiene
- Juices from meat and other sliced products are channeled off
- Hygienic design thanks to one-piece machine casing and base plate
- Slicing thickness can be set, including fine-tuning
- Wiper, end-cut pusher plate and blade cover are completely removable

## **OPTIONS**

- Ceraclean® blade
- Cheese blade
- Blade cover
- End-cut pusher plate
- Product clamp
- supporting bar

### DIMENSIONS













## VALIDOLINE VSC 280

## PERFECTION, SLICE AFTER SLICE

- Ergonomic and precise: The 10° tilt for the blade ensures optimal ergonomics and a better overview.
- Robust and hygienic: The lightweight aluminum carriage is a one-part unit.
- Safe and easy: Thanks to its intelligent quick-release fastener system, the innovative blade cover is extremely simple to attach.
- New freedom: The motor tower leaves room for thick slices, even allowing slices of bread to be produced intact.
- Simply remove and place in the dishwasher: All detachable parts are dishwasher safe.
- High-quality Bizerba components and Ceraclean® surface
- High energy efficiency thanks to resistance-dependent power consumption
- Intuitive operation in line with the highest safety standards

- Detachable grinder fo