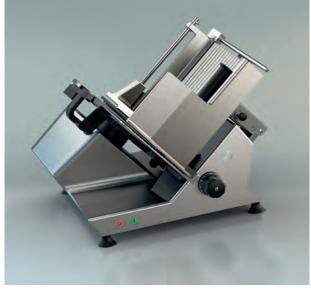

## **VALIDOLINE VSC 280**

All in one: powerful – hygienic – energy-efficient. Ideal as multi-purpose slicer in kitchens or as manual slicer in stores.

## VALIDOLINE VSC 280