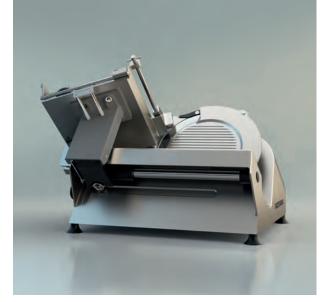

## VALIDOLINE GSC 280

A fine example of top-class engineering: the Validoline series makes a good impression from every angle. Whether in the form of the the GSC 280 gravity slicer or as VSC 280 vertical slicer, Validoline never fails to impress with its inner values and visible assets: perfect ergonomics, easy to clean, energy-efficient and maximum safety thanks to sophisticated technology.

## **VALIDOLINE GSC 280**

In a class of its own: efficient – hygienic – safe. The ideal gravity slicer to meet high demands in kitchens or at counters.