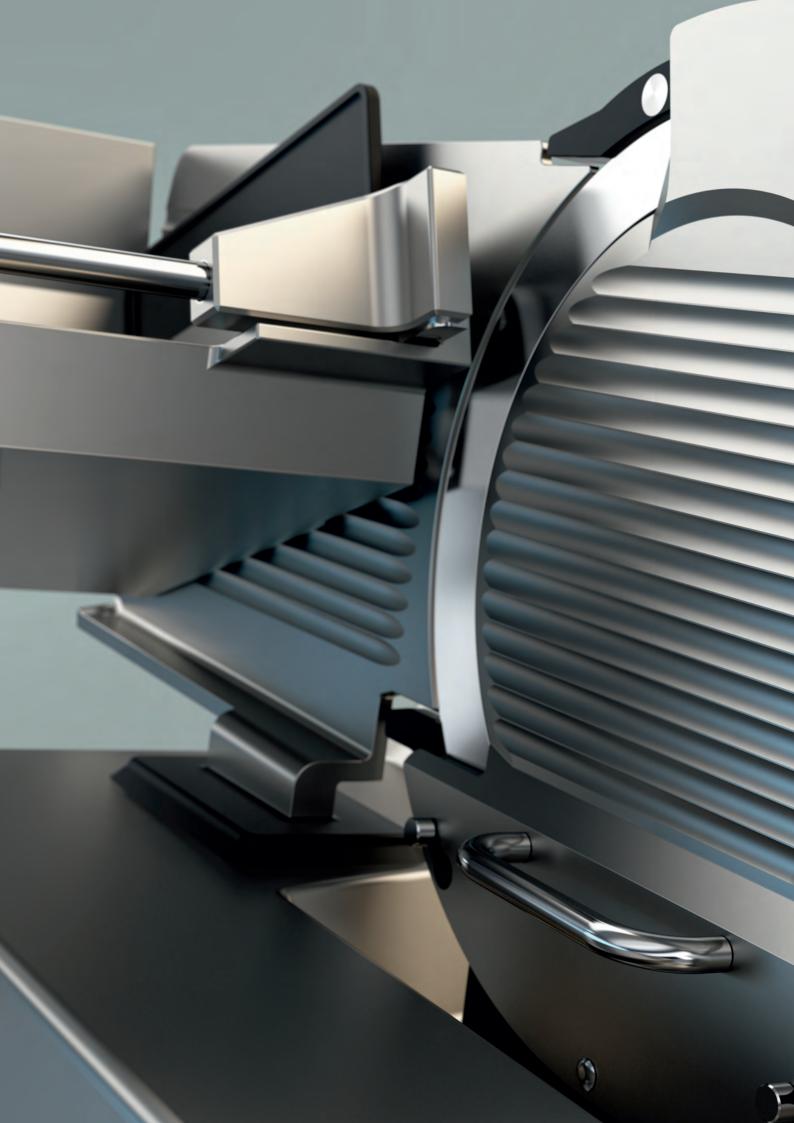

## PERFECTION, SLICE AFTER SLICE

- Ergonomic and simple: The 40° blade tilt and 20° carriage tilt ensure optimal ergonomics.
- Robust and hygienic: The lightweight aluminum carriage is a one-part unit.
- Safe and easy: With its intelligent quick-release fastening system, the innovative blade cover is extremely simple to attach.
- New freedom: The motor tower leaves room for thick slices, even allowing slices of bread to be produced intact.
- Simply remove and place in the dishwasher: All removable parts are dishwasher safe.
- High-quality Bizerba components and Ceraclean® surface
- 40° blade tilt for even easier slicing
- High energy efficiency thanks to resistance-dependent power consumption
- Intuitive operation in line with the highest safety standards

- Detachable grinder for better safety and hygiene
- Juices from meat and other sliced products are channeled off
- Hygienic design thanks to one-piece machine casing and base plate
- Slicing thickness can be set, including fine-tuning
- Wiper, end-cut pusher plate and blade cover are completely removable