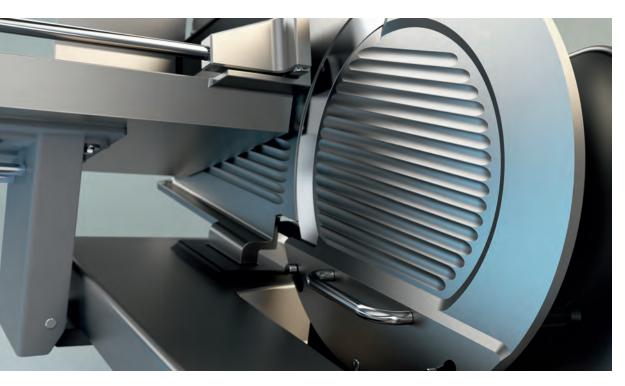

The quality of the Validoline slicers becomes particularly evident when it matters – day in, day out. Because the ingenious Ceraclean® surface conceals an innovative technology which is both extremely robust and elegantly designed. Moreover the devices' intelligent

## **CERACLEAN®**

The surface to be proud of: thanks to the successful combination of innovative materials in this ceramic composite, Ceraclean® is exceptionally well equipped to withstand mechanical wear and exposure to chemicals during the cleaning process. And needless to say, it meets all relevant hygiene requirements relating to food processing. That makes the casing, especially compared with conventional surface coatings, quite simply unbeatable.

## PERFECTION, SLICE AFTER SLICE

- Ergonomic and simple: The 40° blade tilt and 20° carriage tilt ensure optimal ergonomics.
- Robust and hygienic: The lightweight aluminum carriage is a one-part unit.
- Safe and easy: With its intelligent quick-release fastening system, the innovative blade cover is extremely simple to attach.
- New freedom: The motor tower leaves room for thick slices, even allowing slices of bread to be produced intact.
- Simply remove and place in the dishwasher: All removable parts are dishwasher safe.
- High-quality Bizerba components and Ceraclean® surface
- 40° blade tilt for even easier slicing
- High energy efficiency thanks to resistance-dependent power consumption
- Intuitive operation in line with the highest safety standards