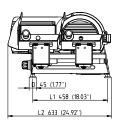

for thick slices, even allowing slices of bread to be produced intact.
- Simply remove and place in the dishwasher: All detachable parts are dishwasher safe.
- High-quality Bizerba components and Ceraclean® surface
- High energy efficiency thanks to resistance-dependent power consumption
- Intuitive operation in line with the highest safety standards

- Detachable grinder for better safety and hygiene
- Juices from meat and other sliced products are channeled off
- Hygienic design thanks to one-piece machine casing and base plate
- Slicing thickness can be set, including fine-tuning
- Wiper, end-cut pusher plate and blade cover are completely removable

## **OPTIONS**

- Ceraclean® blades
- Cheese blade
- Blade cover
- End-cut pusher plate
- Product clamp
- supporting bar

### DIMENSIONS











## VALIDOLINE VSC 220

## PERFECTION, SLICE AFTER SLICE

- Ergonomic and precise: The 10° tilt for the blade ensures optimal ergonomics and a better overview.
- Robust and hygienic: The lightweight aluminum carriage is a one-part unit.
- Safe and easy: Thanks to its intelligent quick-release fastener system, the innovative blade cover is extremely simple to attach.
- Space-saving design: the carriage swings out towards the user, making the slicer ideal for areas where space is limited.
- New freedom: The motor tower leaves room for thick slices, even allowing slices of bread to be produced intact.
- High-quality Bizerba components and Ceraclean® surface
- 10° blade tilt for even easier slicing
- No power consumption in stand-by mode
- Intuitive operation in line with the highest